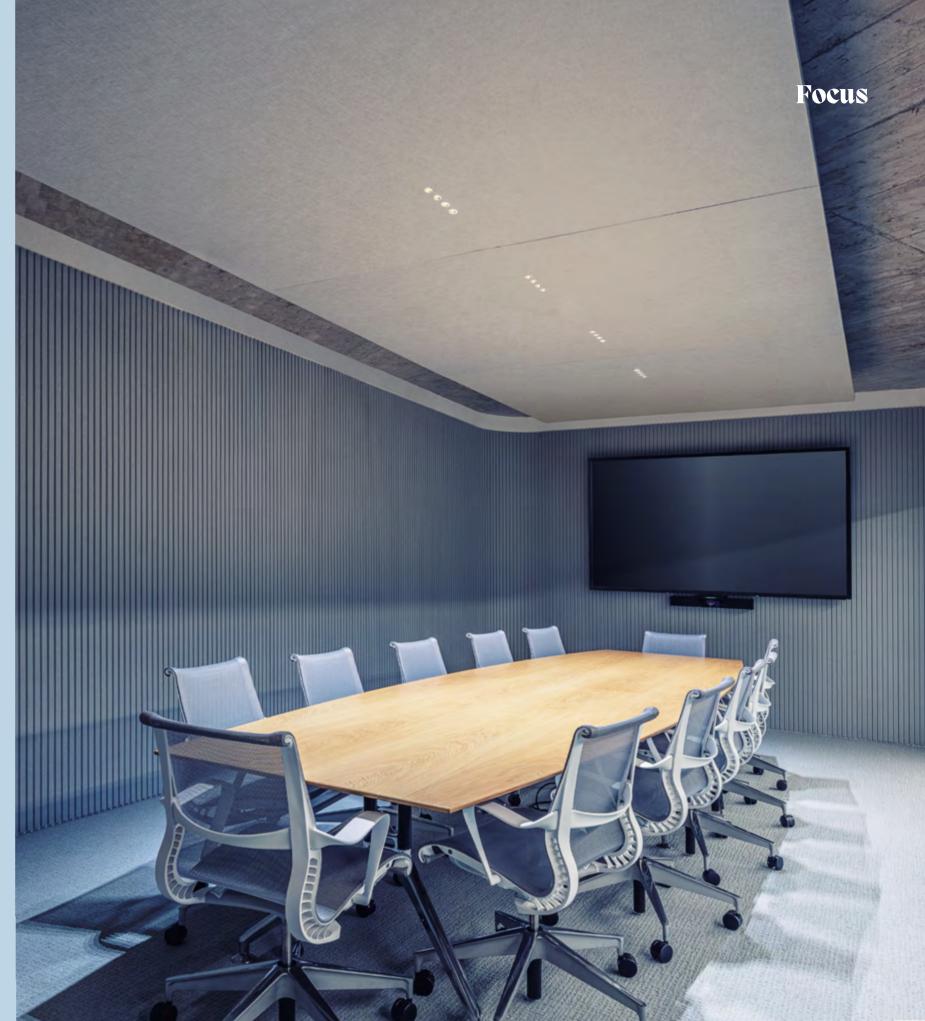

## A *blend* of elegant finishes and acoustic design

Products

Acoustic Wall Panels Vertigo, Ceiling Baffles Edge Bespoke, Acoustic Lighting Focus, Ceiling Panels Forest

Location

Toradex, Horw, Switzerland

Toradex is an inspiring project entirely driven by acoustic design and delicately balances hard surfaces and soft acoustic wall panels for an effective and cost-efficient result. The use of acoustic lighting and acoustic wall coverings give the space an elegant flair while keeping it fun without compromising comfort. This bright and beautiful backdrop is proof that function and design do pair.

Photographer Severin Ettlin