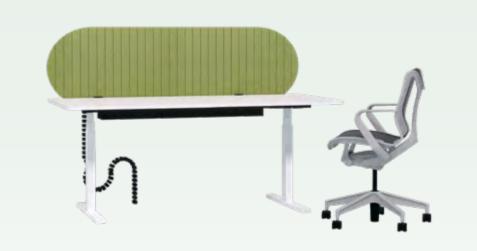

## Visual and acoustic privacy

Products

Desk partitions are excellent for almost any space with their subtle yet powerful qualities: visual and acoustic privacy in an instant. With ease, they meld together with the surrounding interior and combine well with other furnishings and acoustic solutions. And better yet, the partitions are simple to install, thanks to the accompanying adapter, while the lightweight design makes a perfect add-on to the increasingly popular height-adjustable desks whose motors should carry as little weight as possible.