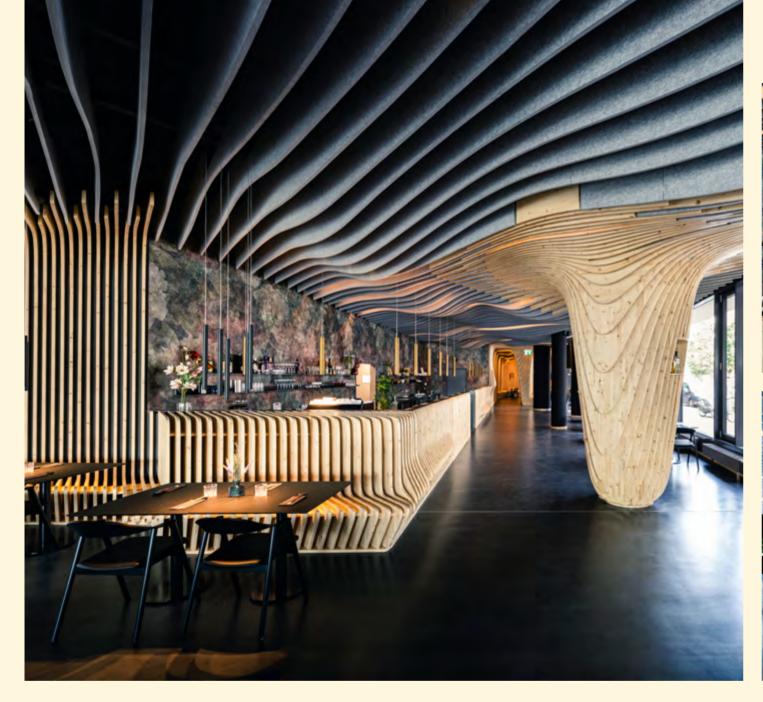

Architect Büronauten AG

A place that will not only tease your tastebuds but delight all your senses

Products
Bespoke Ceiling Baffles (Parametric Design)

Location Fuji Yama Restaurant, Nuremberg, Germany

Voted Germany's most beautiful restaurant in 2021, the Japanese-inspired Fuji Yama is a place that will not only tease your tastebuds but delight all your senses. The captivating interior is created entirely based on a parametric design approach, effortlessly combining wooden elements with our high-performance acoustic material made from recycled PET bottles.

Photographer Simeon Johnke

Architect Bermüller+Niemeyer Architekturwerkstatt