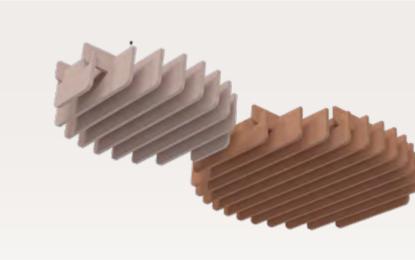

#### Straight

A simple and timeless design that works in almost any space. The round edges add a soft feel and an element of surprise to rather rigid lines, while the perfectly engineered gaps between the baffles grant building services easy access when required.

#### Wave

Conceived based on the laws of nature and a complex algorithm, this peaceful design mirrors elements to create repetitive shapes that resemble the waves of the ocean. Bring a piece of nature inside to enhance corridors or conference rooms.