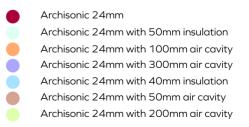

#### **Archisonic Material 24mm**

| - 41.2                                | 405  | 250  |      |      |      | 4000 |      |      |
|---------------------------------------|------|------|------|------|------|------|------|------|
| Frequency (Hz)                        | 125  | 250  | 500  | 1000 | 2000 | 4000 | α₩   | NRC  |
| Archisonic 24mm                       | 0.05 | 0.25 | 0.55 | 0.90 | 1.05 | 1.10 | 0.55 | 0.70 |
| Archisonic 24mm with 40mm insulation  | 0.45 | 0.70 | 0.90 | 0.95 | 0.95 | 0.95 | 0.80 | 0.90 |
| Archisonic 24mm with 50mm insulation  | 0.55 | 0.80 | 0.90 | 0.95 | 0.95 | 0.95 | 0.85 | 0.90 |
| Archisonic 24mm with 50mm air cavity  | 0.15 | 0.35 | 0.75 | 1.00 | 1.00 | 1.05 | 0.65 | 0.80 |
| Archisonic 24mm with 100mm air cavity | 0.20 | 0.65 | 0.90 | 1.00 | 0.95 | 1.05 | 0.90 | 0.90 |
| Archisonic 24mm with 200mm air cavity | 0.55 | 0.85 | 0.90 | 0.90 | 1.00 | 1.05 | 0.95 | 0.90 |
| Archisonic 24mm with 300mm air cavity | 0.70 | 0.85 | 0.85 | 0.95 | 1.00 | 1.05 | 0.95 | 0.90 |
|                                       |      |      |      |      |      |      |      |      |