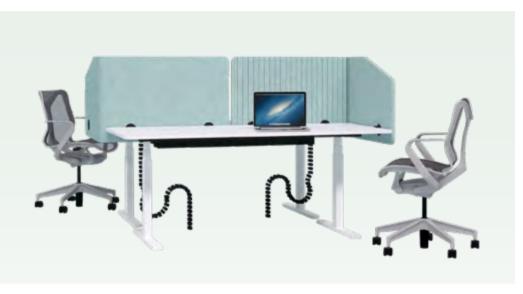

# **Acoustic** *Room Dividers*

Create different areas in bigger spaces with acoustic partition walls and optimise the sound while you're at it. Pick your favourite from a wide product range. Every element can be adapted to fit your needs to become part of your design vision.

#### Our service Acoustic Room Divider Kyvos

Project EY Luzern

Acoustic room dividers offer worldclass versatility in office spaces, hospitality, and learning environments. Opt for a desk partition to create acoustic privacy at workstations. Create shelter between desks with hanging partitions as done here or go fully flexible with standing dividers that give you the freedom to create and recreate spaces.

#### Infra

Acoustic Desk Dividers **45** 