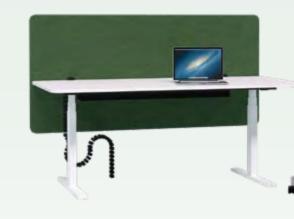

## Visual and acoustic privacy

Products

Desk partitions are excellent for almost any space with their subtle yet powerful qualities: visual and acoustic privacy in an instant. With ease, they meld together with the surrounding interior and combine well with other furnishings and acoustic solutions. And better yet, the partitions are simple to install, thanks to the accompanying adapter, while the lightweight design makes a perfect add-on to the increasingly popular height-adjustable desks whose motors should carry as little weight as possible.