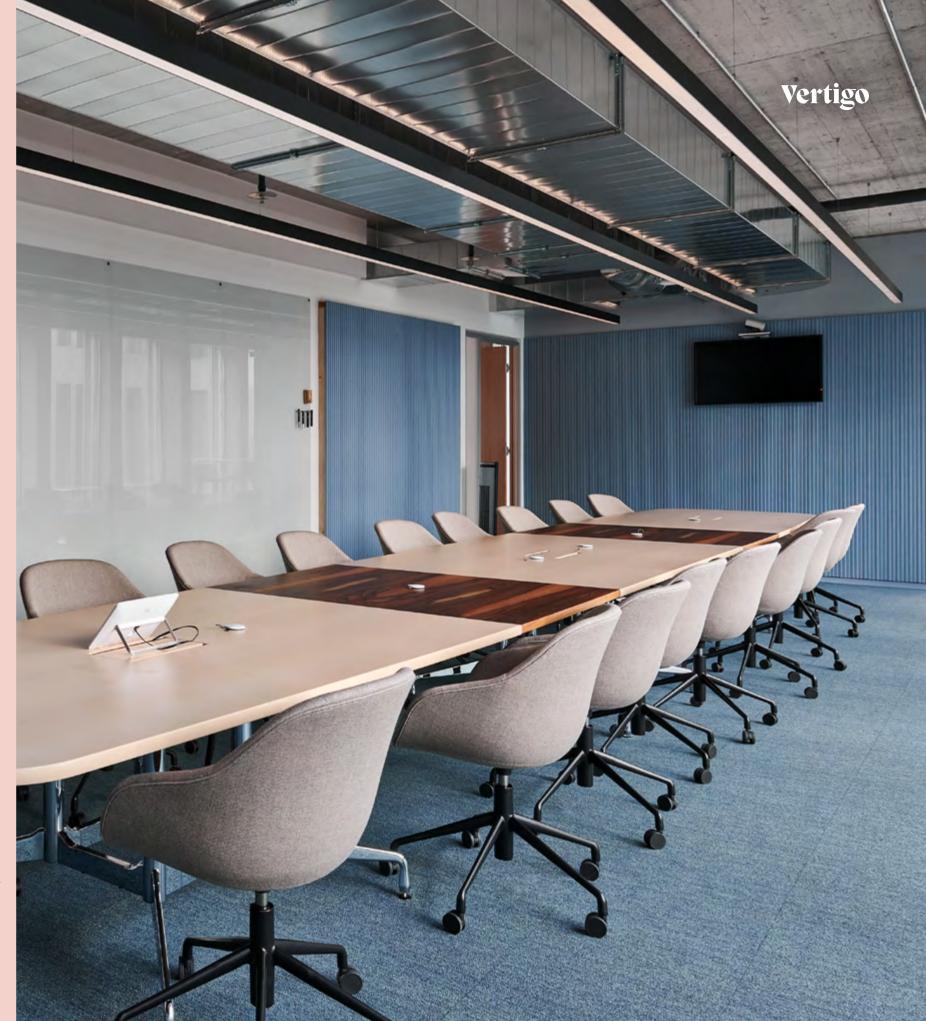

#### Our service Acoustic Lighting Focus and Wall Coverings Vertigo

Project Toradex

This project is entirely driven by acoustic design and delicately balances hard surfaces and soft acoustic wall panels for an effective and cost-efficient result. The use of acoustic lighting and acoustic wall coverings give the space an elegant flair while keeping the fun and comfort.

Our service
Acoustic Wall Covering Vertigo

Project Novo Nordisk, The Circle, Zurich Airport

Meet Vertigo, a highly effective, flexible and cost-effective acoustic solution. The vertical v-cut lines blend effortless into existing or newly designed spaces like here. Vertigo is designed to cover surface up to the last millimeter and can even be cut onsite to perfectly fit any wall measurements.

## A *blend* of elegant finishes and acoustic design

Products

Acoustic Wall Panels Vertigo, Ceiling Baffles Edge Bespoke, Acoustic Lighting Focus, Ceiling Panels Forest

Location

Toradex, Horw, Switzerland

Toradex is an inspiring project entirely driven by acoustic design and delicately balances hard surfaces and soft acoustic wall panels for an effective and cost-efficient result. The use of acoustic lighting and acoustic wall coverings give the space an elegant flair while keeping it fun without compromising comfort. This bright and beautiful backdrop is proof that function and design do pair.