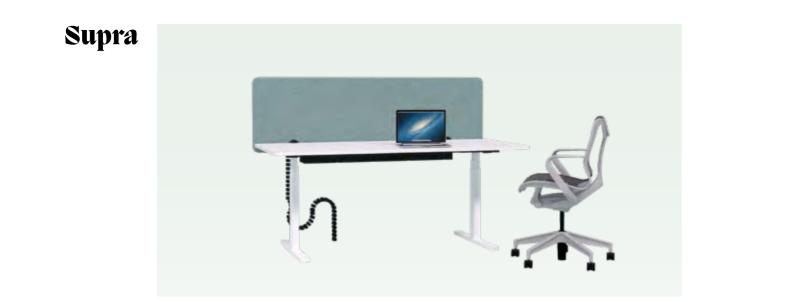

## Visual and acoustic privacy

Products

Desk partitions are excellent for almost any space with their subtle yet powerful qualities: visual and acoustic privacy in an instant. With ease, they meld together with the surrounding interior and combine well with other furnishings and acoustic solutions. And better yet, the partitions are simple to install, thanks to the accompanying adapter, while the lightweight design makes a perfect add-on to the increasingly popular height-adjustable desks whose motors should carry as little weight as possible.

## **Desk Divider Supra**