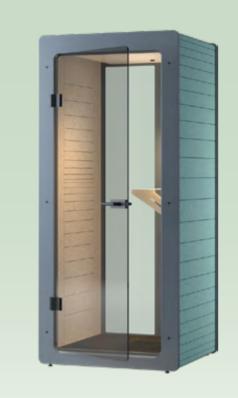

# Soundproof Chatpods

Sometimes you need a razor focus or zero distractions. Take a step inside Chatpod®, isolation pods for phone calls or small meetings. Chatpod is made in Switzerland of 97 % post-consumer content such as recycled cardboard, PET bottles, sawdust, and rubber – all 100 % recyclable.

## Chatpod 185

Compact telephone booth with space for one standing person.