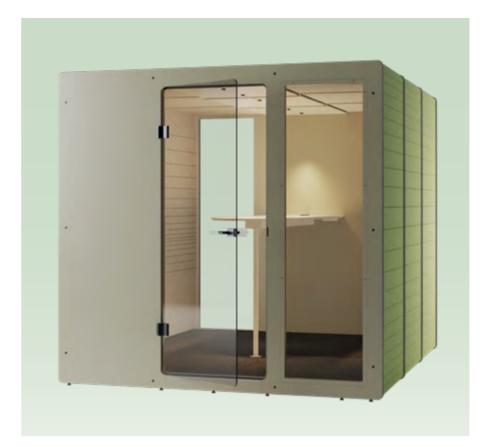

# Soundproof Chatpods

Sometimes you need a razor focus or zero distractions. Take a step inside Chatpod®, isolation pods for phone calls or small meetings. Chatpod is made in Switzerland of 97 % post-consumer content such as recycled cardboard, PET bottles, sawdust, and rubber – all 100 % recyclable.

#### Chatpod 1200 Bench

Pod with plenty of space for meetings for up to six people (sitting)..

Pod with plenty of space for meetings for up to six people (standing).

Largest exterior colour range: The acoustic exterior adapts to your office environ-ment with a carefully curated colour palette of 32 colours. You can choose from any colour of our ARCHISONIC® collection, which was created with an under-standing of developing and enduring colour trends and the stories behind them.

Did you know that you can also customize the frame colour? We offer a range of 32 shades to make sure the pod fits any interior. Do you want it to be a little more individual? The cuts in our acoustic cladding can also be made according to your needs.