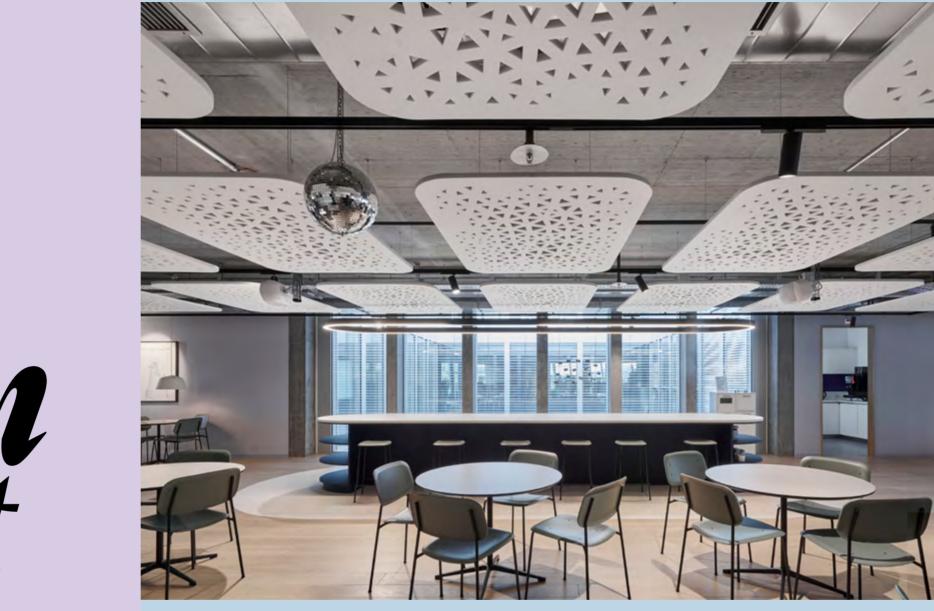

# Acoustic Ceilings

Transform your ceiling into a soundproofing piece of art with acoustic ceiling designs. Our standard and bespoke solutions help you beat acoustic challenges in a creative and effective way, ultimately improving the acoustic comfort and well-being of teams. Let's talk about your unique design ideas.

> Our services Bespoke Ceiling Baffles (Parametric Design)

Project HQ Zurich Airport Ltd.

From conception to realization, our design team uses algorithmic-based processes that deliver unique and sophisticated acoustic designs perfectly tailored to your requirements and budget.

### Bespoke Parametric Ceiling Baffles