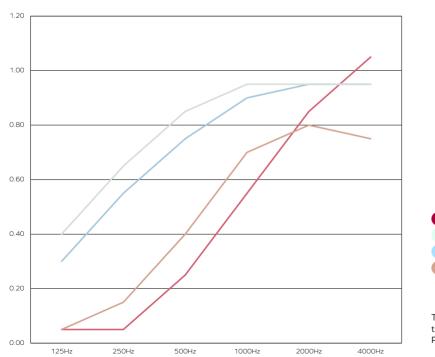

#### Archisonic Material 12mm

| Frequency (Hz)                       | 125  | 250  | 500  | 1000 | 2000 | 4000 | α₩   | NRC  |
|--------------------------------------|------|------|------|------|------|------|------|------|
| Archisonic 12mm                      | 0.05 | 0.05 | 0.25 | 0.55 | 0.85 | 1.05 | 0.30 | 0.45 |
| Archisonic 12mm with 40mm insulation | 0.30 | 0.55 | 0.75 | 0.90 | 0.95 | 0.95 | 0.75 | 0.80 |
| Archisonic 12mm with 50mm insulation | 0.40 | 0.65 | 0.85 | 0.95 | 0.95 | 0.95 | 0.80 | 0.85 |
| Archisonic 12mm with 50mm air cavity | 0.05 | 0.15 | 0.40 | 0.70 | 0.80 | 0.75 | 0.50 | 0.50 |

Sound Absorption Coefficient ( $\alpha s$ ) according to EN ISO 354

Universität Stuttgart – Institut für Akustik und Bauphysik IABP

Archisonic 12mm Archisonic 12mm with 50mm insulation Archisonic 12mm with 40mm insulation Archisonic 12mm with 50mm air cavity

The graph represents the sound absorption coefficients ( $\alpha$ s) in the third octave band center frequencies. Measurement used Pink Noise as excitation signal in a reverberant room.