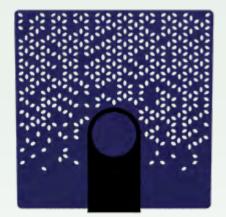

#### Hexagon

Geometrically shaped patterns withstand trends and seasons, and this hexagon silhouette is no different. The slightly chamfered edge makes combined elements appear jointless, creating an effortless look. Combine contrasting or complementary colours to fit specific moods or styles.