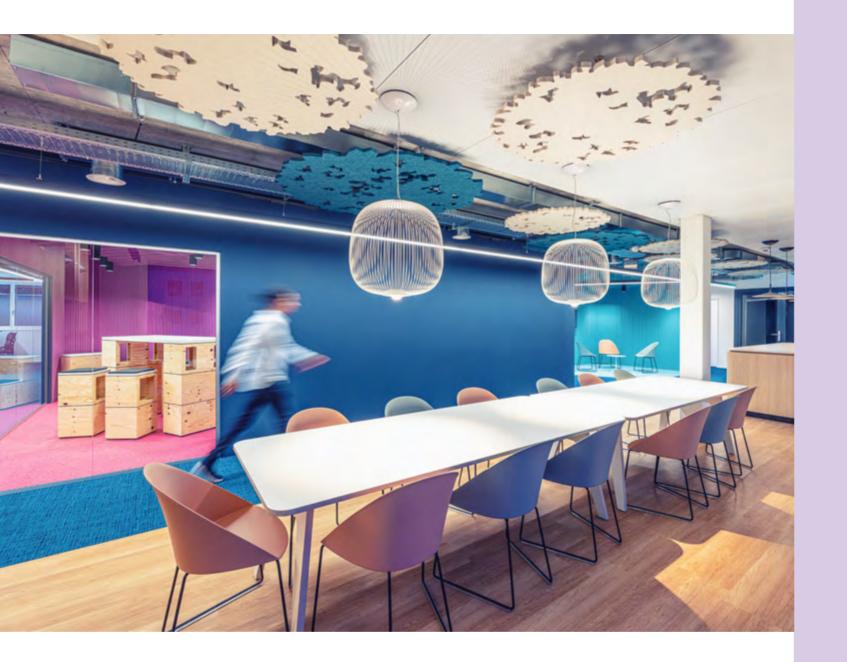

#### Our service Acoustic Lighting Focus and Wall Coverings Vertigo

Project Toradex

This project is entirely driven by acoustic design and delicately balances hard surfaces and soft acoustic wall panels for an effective and cost-efficient result. The use of acoustic lighting and acoustic wall coverings give the space an elegant flair while keeping the fun and comfort.

Toradex is an inspiring project entirely driven by acoustic design and delicately balances hard surfaces and soft acoustic wall panels for an effective and cost-efficient result. The use of acoustic lighting and acoustic wall coverings give the space an elegant flair while keeping it fun without compromising comfort. This bright and beautiful backdrop is proof that function and design do pair.