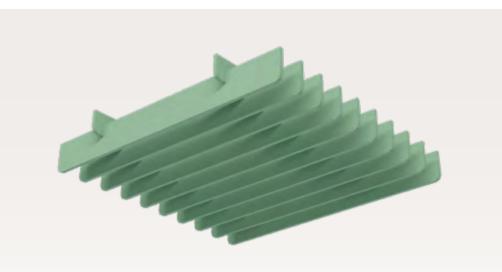

#### Straight

A simple and timeless design that works in almost any space. The round edges add a soft feel and an element of surprise to rather rigid lines, while the perfectly engineered gaps between the baffles grant building services easy access when required.