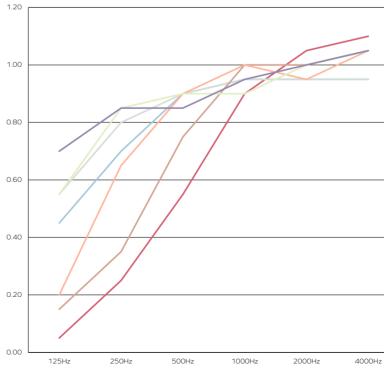

#### **Archisonic Material 24mm**

| - 41.2                                | 405  | 250  |      |      |      | 4000 |      |      |
|---------------------------------------|------|------|------|------|------|------|------|------|
| Frequency (Hz)                        | 125  | 250  | 500  | 1000 | 2000 | 4000 | α₩   | NRC  |
| Archisonic 24mm                       | 0.05 | 0.25 | 0.55 | 0.90 | 1.05 | 1.10 | 0.55 | 0.70 |
| Archisonic 24mm with 40mm insulation  | 0.45 | 0.70 | 0.90 | 0.95 | 0.95 | 0.95 | 0.80 | 0.90 |
| Archisonic 24mm with 50mm insulation  | 0.55 | 0.80 | 0.90 | 0.95 | 0.95 | 0.95 | 0.85 | 0.90 |
| Archisonic 24mm with 50mm air cavity  | 0.15 | 0.35 | 0.75 | 1.00 | 1.00 | 1.05 | 0.65 | 0.80 |
| Archisonic 24mm with 100mm air cavity | 0.20 | 0.65 | 0.90 | 1.00 | 0.95 | 1.05 | 0.90 | 0.90 |
| Archisonic 24mm with 200mm air cavity | 0.55 | 0.85 | 0.90 | 0.90 | 1.00 | 1.05 | 0.95 | 0.90 |
| Archisonic 24mm with 300mm air cavity | 0.70 | 0.85 | 0.85 | 0.95 | 1.00 | 1.05 | 0.95 | 0.90 |
|                                       |      |      |      |      |      |      |      |      |

#### Sound Absorption Coefficient ( $\alpha$ s) according to EN ISO 354

Universität Stuttgart – Institut für Akustik und Bauphysik IABP

University of Stuttgart Germany

The graph represents the sound absorption coefficients ( $\alpha$ s) in the third octave band center frequencies. Measurement used Pink Noise as excitation signal in a reverberant room.