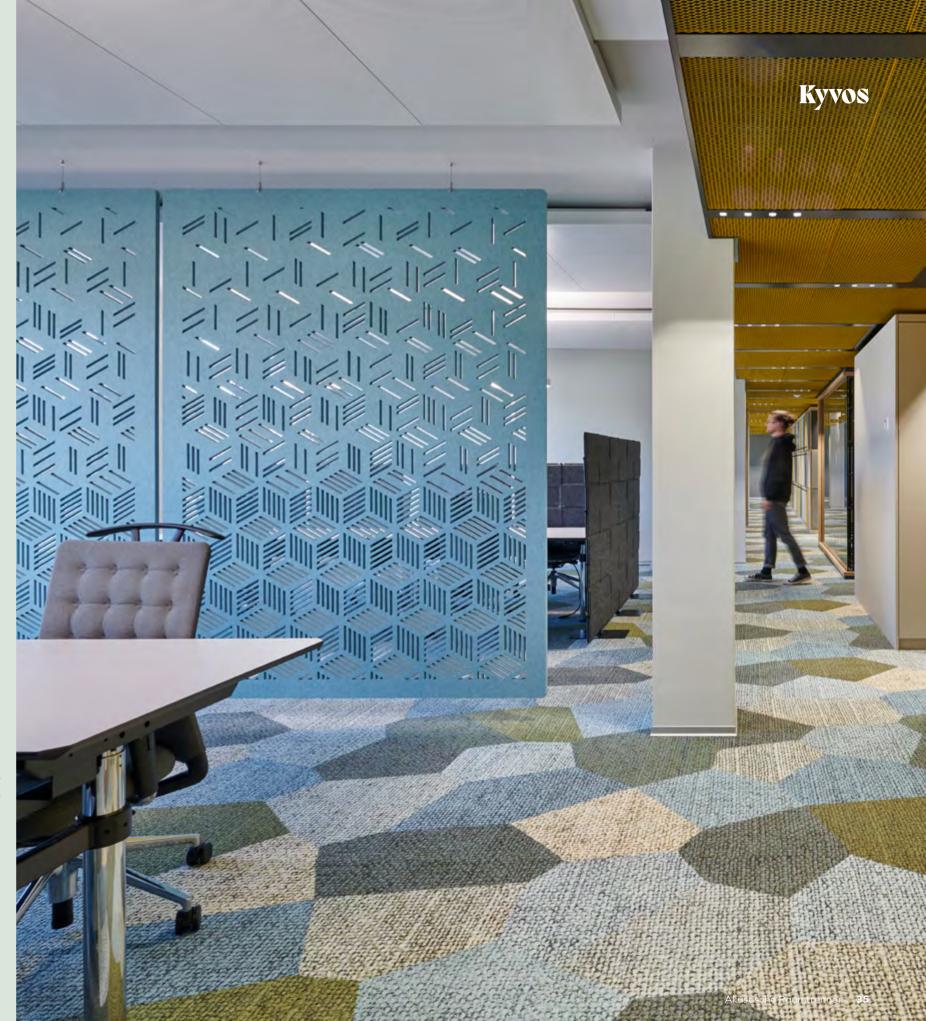

#### Our service Acoustic Room Divider Kyvos

Project EY Luzern

Acoustic room dividers offer worldclass versatility in office spaces, hospitality, and learning environments. Opt for a desk partition to create acoustic privacy at workstations. Create shelter between desks with hanging partitions as done here or go fully flexible with standing dividers that give you the freedom to create and recreate spaces.

#### Kyvos

What first appears like simple irregular lines gradually turn into complex geometric silhouettes. The result is a striking and surprising design that delights the eye while providing excellent sound-absorbing features.