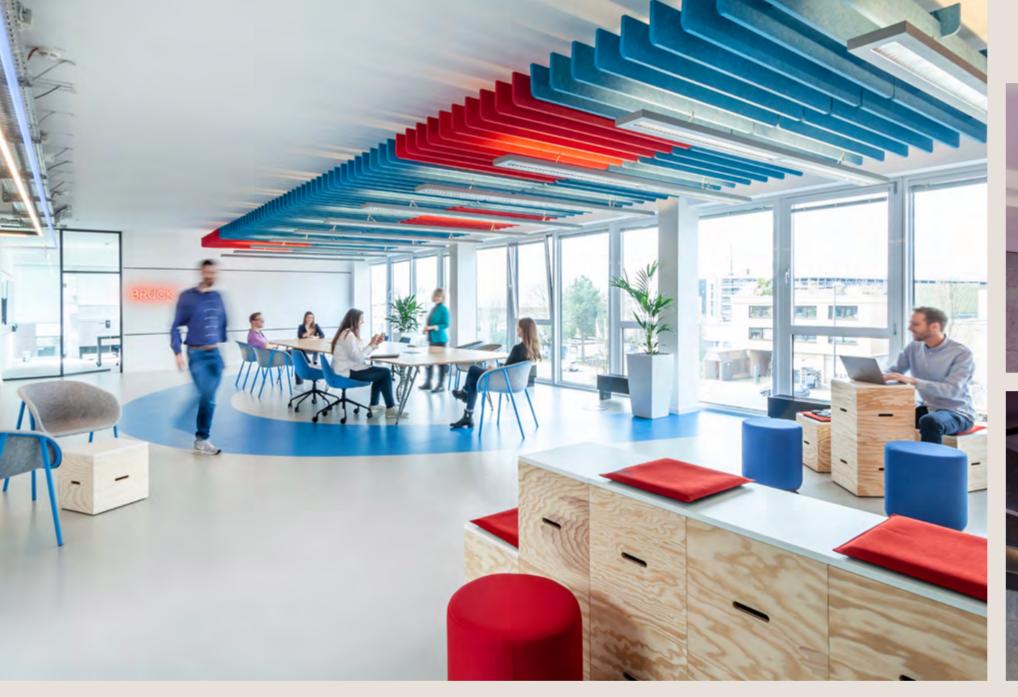

#### Products Bespoke Ceiling Baffles

Location
NetCologne IT, Cologne, Germany

With a bold and bright colour palette, the office space of NetCologne IT illustrates how any corporate visual identity can be extended to the interior. Red and blue hues of the bespoke ceiling baffles make the breakout area pop, while quiet neutrals blend into the office space elsewhere.

Photographer Andreas Rudolph Architect if5 design

Products

Location

**Acoustic Wall Panels Vertigo** 

ties for your next project.

Medbase, Winterthur, Switzerland

Inside the offices of Medbase, a chain of medical