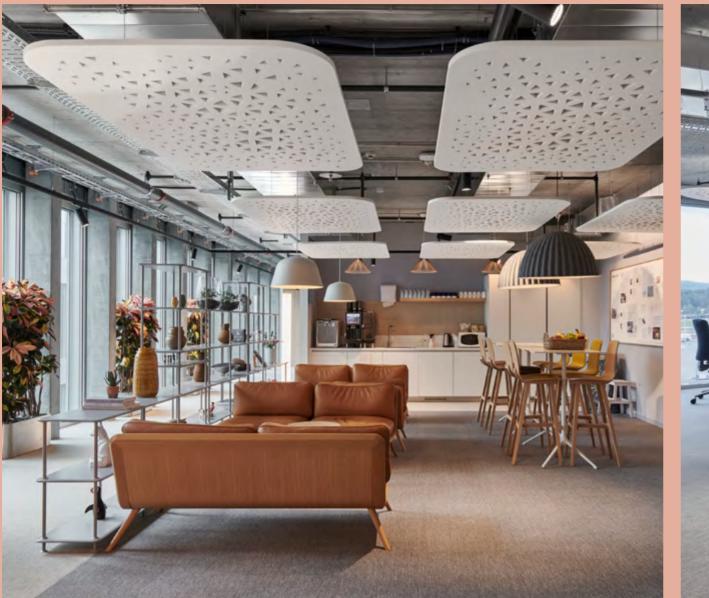

> Our services Bespoke Ceiling Baffles (Parametric Design)

Project HQ Zurich Airport Ltd.

From conception to realization, our design team uses algorithmic-based processes that deliver unique and sophisticated acoustic designs perfectly tailored to your requirements and budget.

### Bespoke Parametric Ceiling Baffles

#### Straight

A simple and timeless design that works in almost any space. The round edges add a soft feel and an element of surprise to rather rigid lines, while the perfectly engineered gaps between the baffles grant building services easy access when required.