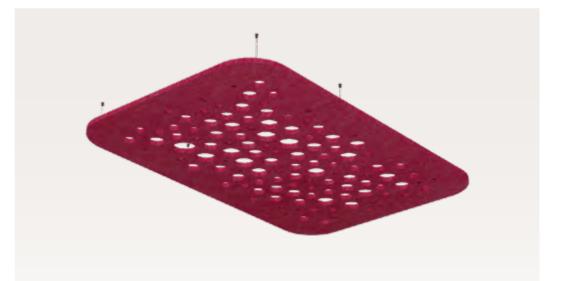

Wave Morph Bespoke

This peaceful ceiling design mirrors elements to create repetitive shapes that resemble the waves of the ocean. Easily customize this acoustic structure to bring a piece of nature inside to enhance corridors or conference rooms.

### Wave Ripple Bespoke



### Edge Bespoke

Combining simple geometric shapes has resulted in this intricate, powerful acoustic structure that offers endless possibilities for customisation. Place it in long corridors or as a centerpiece in boardrooms or open spaces. No doubt, it will catch the eyes of anyone passing by.

#### Rectangle

Perfectly rounded corners, outfitted with a subtle trim, turn simple rectangular-shaped elements into beautiful ceiling canopies that can be adapted and combined in countless ways.





### Rectangle Bubbles



#### Square

These panels are ideal for improving room acoustics and can instantly inject new life into a low-budget project.

Vela





#### Rectangle Web





#### Stone



# **Acoustic** Lighting

Acoustic comfort and proper lighting are some of the most important aspects of a team's health and well-being. That is why we have brought together the best lighting technologies, developed with the Austrian market leaders PROLICHT, and the best acoustic products, so you can perform at your best.

Lighting in the workplace impacts performance. It influences cognitive performance and problem-solving abilities and can also improve our mood and interpersonal relationships at work, resulting in better job satisfaction: happy employee, happy company.

We offer the best performance of any linear w