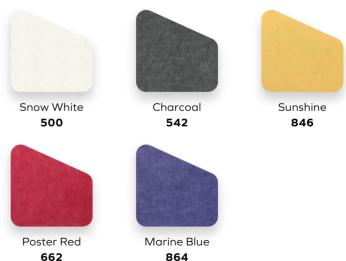

#### **Elegant Darks**

12mm & 24 mm

While colour can create a mood, it is the depth or lightness of a hue that truly defines the emotion.

Nordic Pine 311

Raven 550

Midnight 810

**Primary Play** 

12mm & 24 mm

The Bauhaus centenary has reawakened designers' interest in primary colours and the fundamental building blocks of colour are here in this nuanced red, blue and yellow.

662

Hot Pink 140

846

540