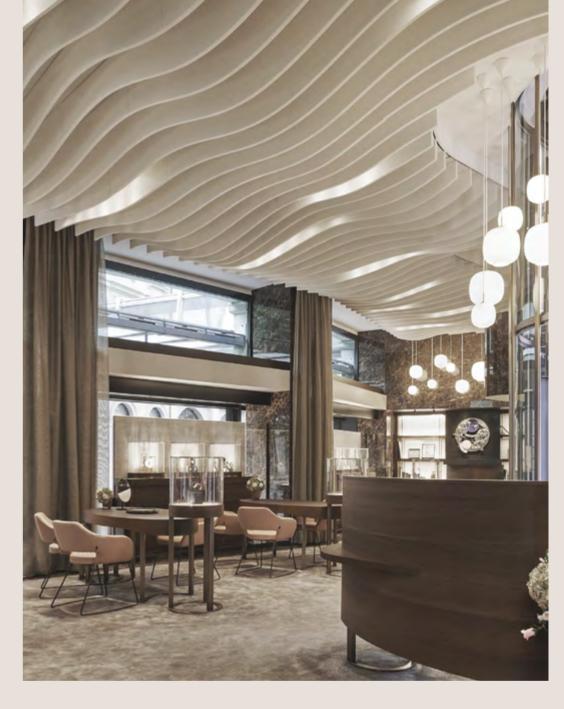

#### Product **Ceiling Baffles Wave Sine Bespoke**

Beyer Chronometrie, Zurich, Switzerland In one of the most expensive streets in the world resides the Swiss luxury watch store Beyer Chronometrie. Inside the exclusive shop awaits clients a fusion of classical and futuristic design. Nothing is left to chance, including the acoustic comfort of staff and customers. Following a parametric design approach, sophisticated ceiling baffles were conceived to maximise acoustic performance, creating a pleasant atmosphere for anyone taking a step inside the remarkable boutique.