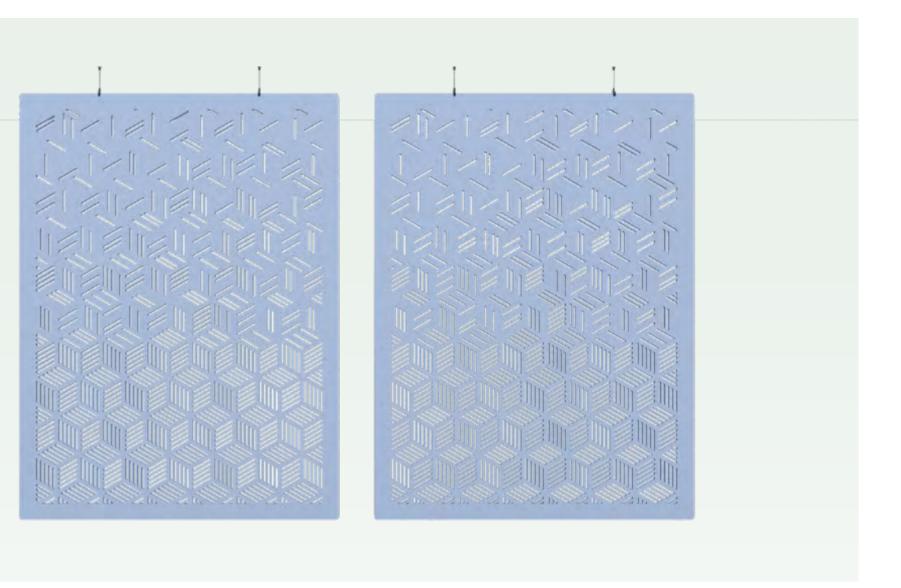

#### Kyvos

What first appears like simple irregular lines gradually turn into complex geometric silhouettes. The result is a striking and surprising design that delights the eye while providing excellent sound-absorbing features.