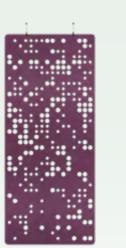

#### Kyvos

What first appears like simple irregular lines gradually turn into complex geometric silhouettes. The result is a striking and surprising design that delights the eye while providing excellent sound-absorbing features.

#### Bubbles

Circular-shaped bubble perforations, created by computationalaided design, beautifully spread across this sound-absorbing screen. Use it to define smaller areas in bigger spaces while optimizing visual and acoustic privacy.