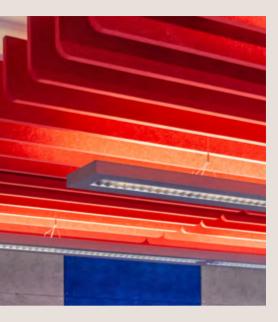

#### Products Bespoke Ceiling Baffles

Location
NetCologne IT, Cologne, Germany

With a bold and bright colour palette, the office space of NetCologne IT illustrates how any corporate visual identity can be extended to the interior. Red and blue hues of the bespoke ceiling baffles make the breakout area pop, while quiet neutrals blend into the office space elsewhere.