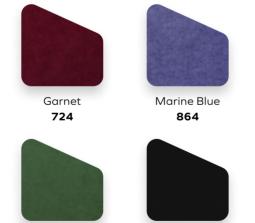

#### Chatpod 1200 Bench

Pod with plenty of space for meetings for up to six people (sitting)..

Pod with plenty of space for meetings for up to six people (standing).

Largest exterior colour range: The acoustic exterior adapts to your office environ-ment with a carefully curated colour palette of 32 colours. You can choose from any colour of our ARCHISONIC® collection, which was created with an under-standing of developing and enduring colour trends and the stories behind them.

Did you know that you can also customize the frame colour? We offer a range of 32 shades to make sure the pod fits any interior. Do you want it to be a little more individual? The cuts in our acoustic cladding can also be made according to your needs.

For example, yellow can boost confidence and energy in the workplace, while red stimulates and excites employees. Green and blue can create feelings of peace of mind and relaxation.

All our 32 colours and 8 colour families are matched with each other. Which one is your favourite?