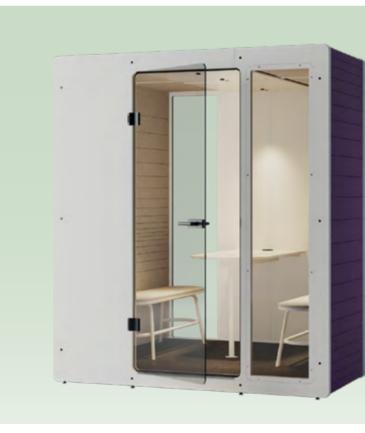

#### Chatpod 300

Concentrated work while sitting or standing thanks to height-adjustable table.

Box for targeted conversations between two people (seated).