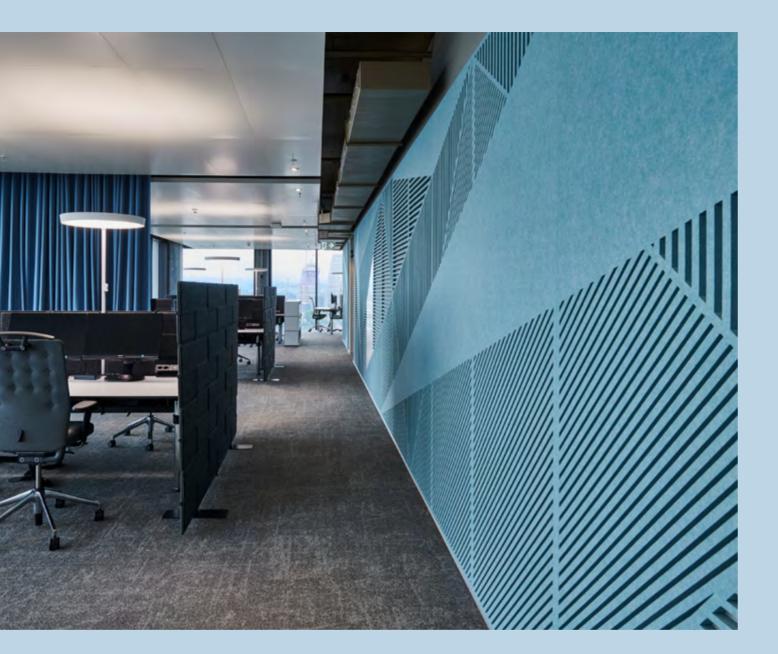

Clear design vision and ensure consistency

Photographer Zeljko Gataric Architect Büronauten AG, Zurich Product **Bespoke Wall Elements** Linea Location

EY, Basel, Switzerland

To safeguard a clear design vision and ensure consistency throughout EY's 200-workstation office space in Basel, we were tasked to deliver the whole acoustic product range from room dividers to bespoke wall elements, all in the same style.