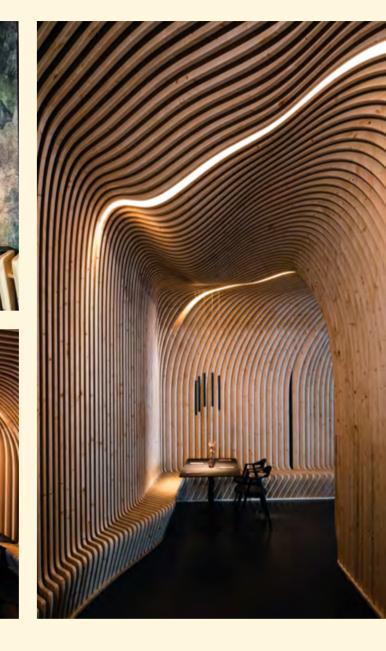

Architect Büronauten AG

A place that will not only tease your tastebuds but delight all your senses

Products
Bespoke Ceiling Baffles (Parametric Design)

Location Fuji Yama Restaurant, Nuremberg, Germany

Voted Germany's most beautiful restaurant in 2021, the Japanese-inspired Fuji Yama is a place that will not only tease your tastebuds but delight all your senses. The captivating interior is created entirely based on a parametric design approach, effortlessly combining wooden elements with our high-performance acoustic material made from recycled PET bottles.

Photographer Simeon Johnke

Architect Bermüller+Niemeyer Architekturwerkstatt