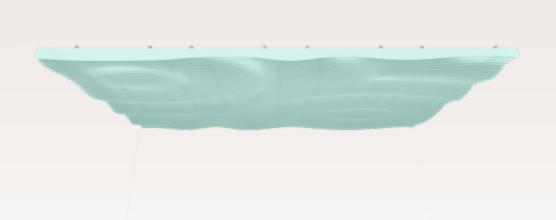

#### Nebula

This unique baffle system, designed by algorithms, combines two-sized elements to create a cloud-like pattern that not only excels acoustically but contributes to visually elevating any space, too.