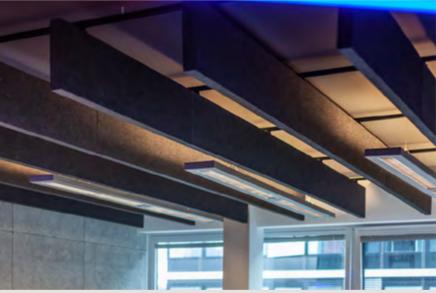

> Our services Bespoke Ceiling Baffles (Parametric Design)

Project HQ Zurich Airport Ltd.

From conception to realization, our design team uses algorithmic-based processes that deliver unique and sophisticated acoustic designs perfectly tailored to your requirements and budget.

### Bespoke Parametric Ceiling Baffles

#### Straight

A simple and timeless design that works in almost any space. The round edges add a soft feel and an element of surprise to rather rigid lines, while the perfectly engineered gaps between the baffles grant building services easy access when required.