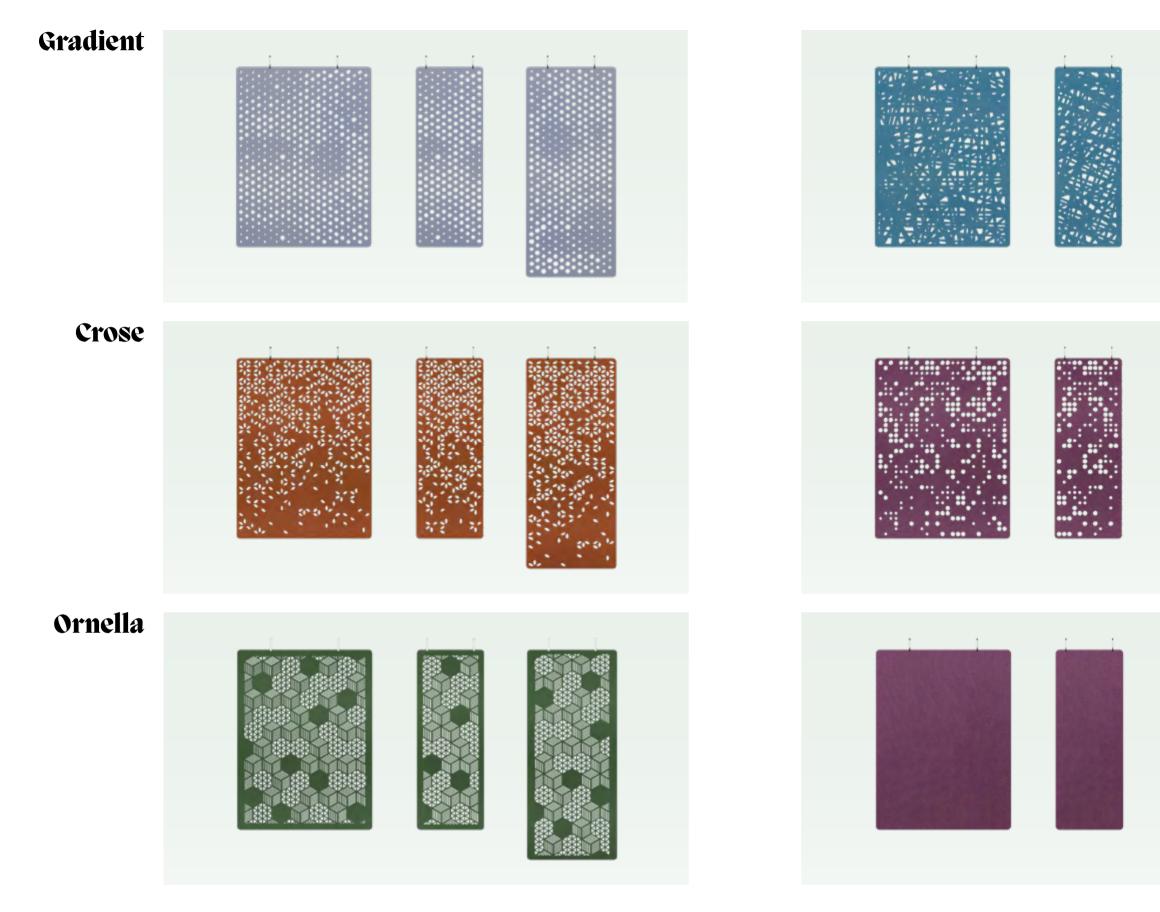

# **Acoustic** *Room Dividers*

Create different areas in bigger spaces with acoustic partition walls and optimise the sound while you're at it. Pick your favourite from a wide product range. Every element can be adapted to fit your needs to become part of your design vision.

#### Kyvos

What first appears like simple irregular lines gradually turn into complex geometric silhouettes. The result is a striking and surprising design that delights the eye while providing excellent sound-absorbing features.

#### Bubbles

Circular-shaped bubble perforations, created by computationalaided design, beautifully spread across this sound-absorbing screen. Use it to define smaller areas in bigger spaces while optimizing visual and acoustic privacy.

#### Helios

While dividing spaces, this acoustic partition system does not entirely block the view. Instead, it creates a sociable visual barrier with floating same-sized circular acoustic panels that can easily be attached to any existing floor and ceiling structures.