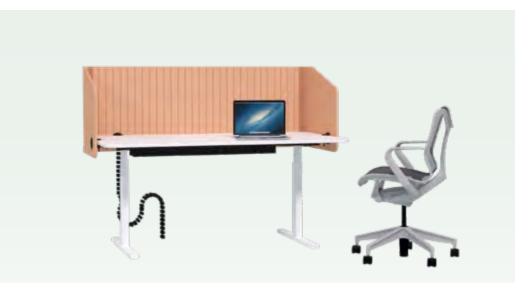

## Visual and acoustic privacy

Products

Desk partitions are excellent for almost any space with their subtle yet powerful qualities: visual and acoustic privacy in an instant. With ease, they meld together with the surrounding interior and combine well with other furnishings and acoustic solutions. And better yet, the partitions are simple to install, thanks to the accompanying adapter, while the lightweight design makes a perfect add-on to the increasingly popular height-adjustable desks whose motors should carry as little weight as possible.