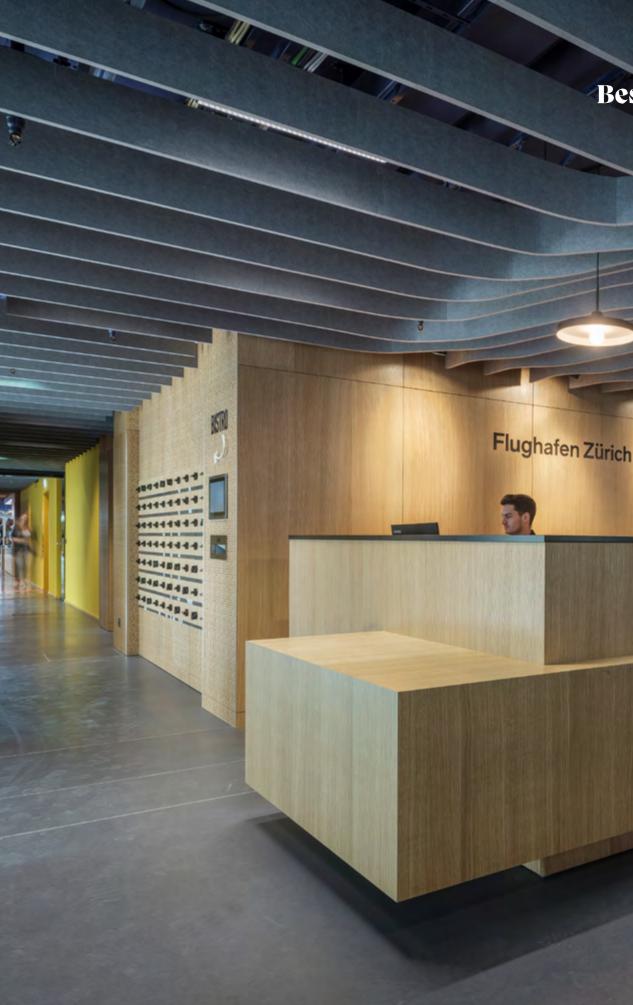

#### Novo Nordisk, The Circle at Zurich Airport, Switzerland

With a magnificent view of the airfield at Zurich Airport, Novo Nordisk teams can enjoy a front-row seat to the air traffic during work. In addition to satisfying the eyes, the new office buildings at The Circle also provide employees with acoustically well-balanced spaces to please the ears and mind. Throughout the space, from recreation

rooms to cafeterias and individual workstations, a mix of graphically cut square and round acoustic panels suspend from the ceiling to reduce excess noise in the open-plan office. These cut-outs were achieved through a custom design to ensure air permeability - one of the requirements for installations in this new building.