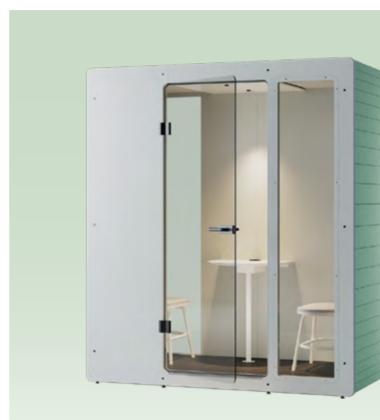

#### Chatpod 300

Concentrated work while sitting or standing thanks to height-adjustable table.

Box for targeted conversations between two people (seated).