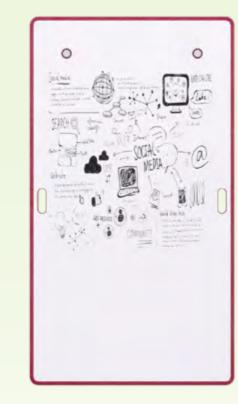

### Mobile Whiteboard Grafo

The magnetic writable enamel surface of our movable whiteboard solution allows a smooth writing experience, and the item can be hanged using whiteboard magnets.