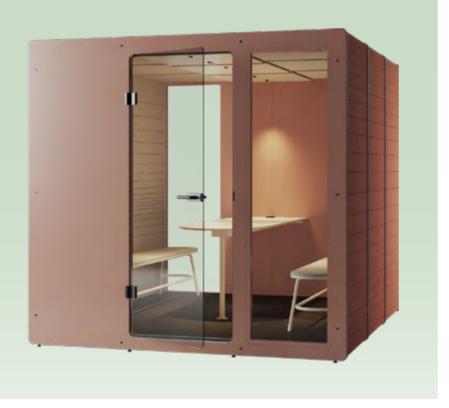

# Soundproof Chatpods

Sometimes you need a razor focus or zero distractions. Take a step inside Chatpod®, isolation pods for phone calls or small meetings. Chatpod is made in Switzerland of 97 % post-consumer content such as recycled cardboard, PET bottles, sawdust, and rubber – all 100 % recyclable.

#### Chatpod 1200 Bench

Pod with plenty of space for meetings for up to six people (sitting)..

Pod with plenty of space for meetings for up to six people (standing).

Largest exterior colour range: The acoustic exterior adapts to your office environ-ment with a carefully curated colour palette of 32 colours. You can choose from any colour of our ARCHISONIC® collection, which was created with an under-standing of developing and enduring colour trends and the stories behind them.

Did you know that you can also customize the frame colour? We offer a range of 32 shades to make sure the pod fits any interior. Do you want it to be a little more individual? The cuts in our acoustic cladding can also be made according to your needs.