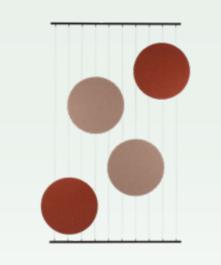

#### Helios

While dividing spaces, this acoustic partition system does not entirely block the view. Instead, it creates a sociable visual barrier with floating same-sized circular acoustic panels that can easily be attached to any existing floor and ceiling structures.