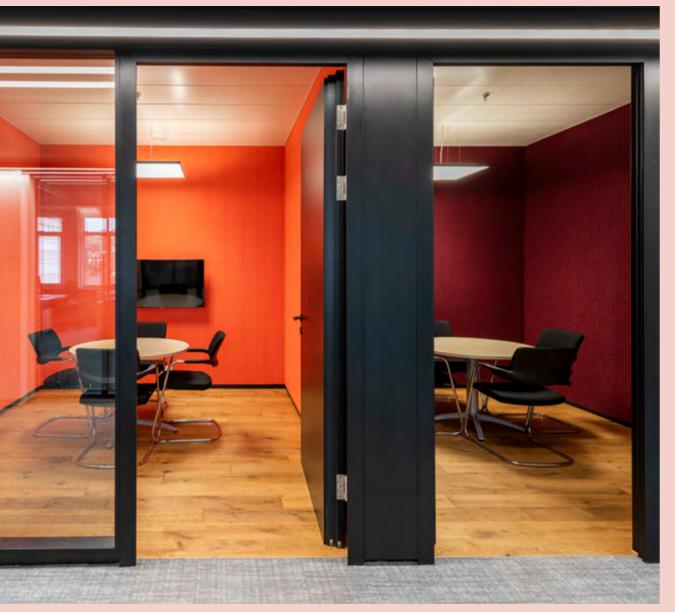

# **Acoustic** *Room Dividers*

Create different areas in bigger spaces with acoustic partition walls and optimise the sound while you're at it. Pick your favourite from a wide product range. Every element can be adapted to fit your needs to become part of your design vision.

#### Our service Acoustic Room Divider Kyvos

Project EY Luzern

Acoustic room dividers offer worldclass versatility in office spaces, hospitality, and learning environments. Opt for a desk partition to create acoustic privacy at workstations. Create shelter between desks with hanging partitions as done here or go fully flexible with standing dividers that give you the freedom to create and recreate spaces.