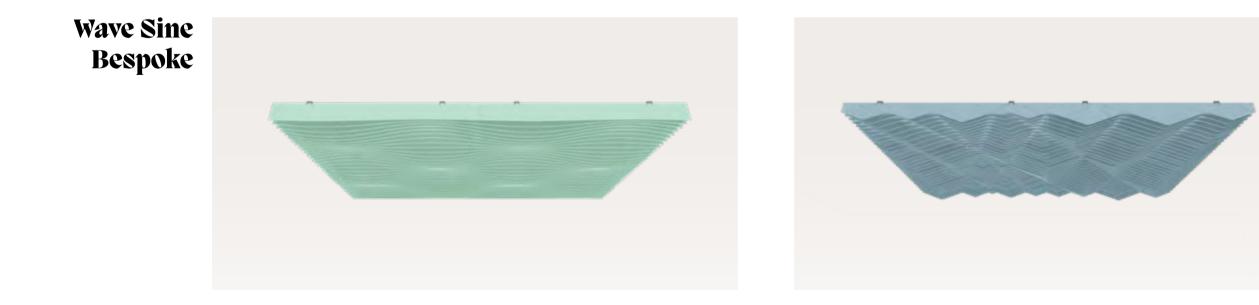

### Wave Morph Bespoke

This peaceful ceiling design mirrors elements to create repetitive shapes that resemble the waves of the ocean. Easily customize this acoustic structure to bring a piece of nature inside to enhance corridors or conference rooms.

### Wave Ripple Bespoke