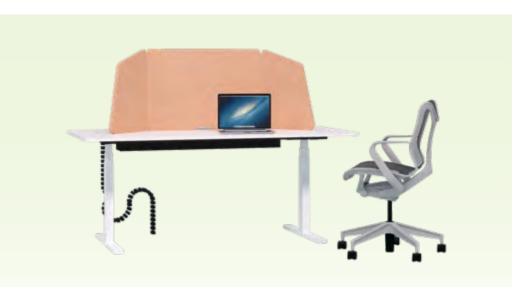

## Visual and acoustic privacy

Products

Desk partitions are excellent for almost any space with their subtle yet powerful qualities: visual and acoustic privacy in an instant. With ease, they meld together with the surrounding interior and combine well with other furnishings and acoustic solutions. And better yet, the partitions are simple to install, thanks to the accompanying adapter, while the lightweight design makes a perfect add-on to the increasingly popular height-adjustable desks whose motors should carry as little weight as possible.