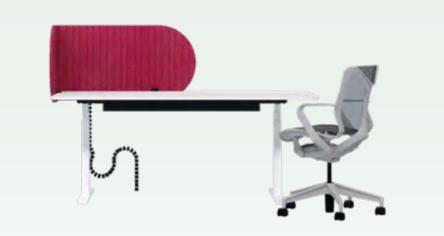

## Visual and acoustic privacy

Products

Desk partitions are excellent for almost any space with their subtle yet powerful qualities: visual and acoustic privacy in an instant. With ease, they meld together with the surrounding interior and combine well with other furnishings and acoustic solutions. And better yet, the partitions are simple to install, thanks to the accompanying adapter, while the lightweight design makes a perfect add-on to the increasingly popular height-adjustable desks whose motors should carry as little weight as possible.