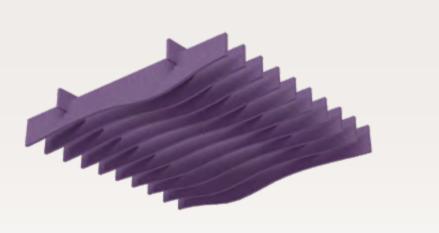

#### Wave

Conceived based on the laws of nature and a complex algorithm, this peaceful design mirrors elements to create repetitive shapes that resemble the waves of the ocean. Bring a piece of nature inside to enhance corridors or conference rooms.