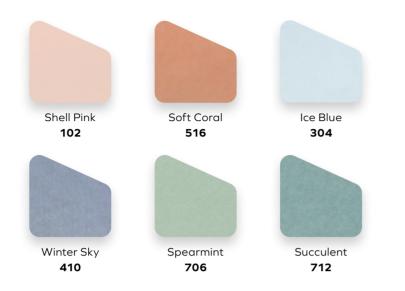

## One collection Eight colour families Unlimited possibilities

This colour collection is created in partnership with Colour Hive with an understanding of developing and enduring colour trends, each with a story to tell.

We have taken these influences and translated them into a range of versatile neutrals and directional highlights. Each one plays a role in eight delicate stories designed to capture the prevailing moods in colour.

For example, yellow can boost confidence and energy in the workplace, while red stimulates and excites employees. Green and blue can create feelings of peace of mind and relaxation.

All our 32 colours and 8 colour families are matched with each other. Which one is your favourite?