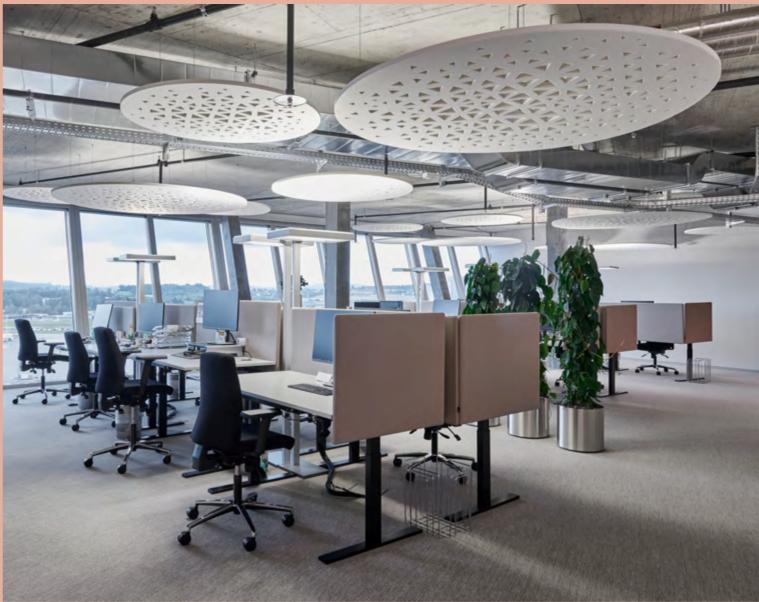

#### Novo Nordisk, The Circle at Zurich Airport, Switzerland

With a magnificent view of the airfield at Zurich Airport, Novo Nordisk teams can enjoy a front-row seat to the air traffic during work. In addition to satisfying the eyes, the new office buildings at The Circle also provide employees with acoustically well-balanced spaces to please the ears and mind. Throughout the space, from recreation

rooms to cafeterias and individual workstations, a mix of graphically cut square and round acoustic panels suspend from the ceiling to reduce excess noise in the open-plan office. These cut-outs were achieved through a custom design to ensure air permeability - one of the requirements for installations in this new building.