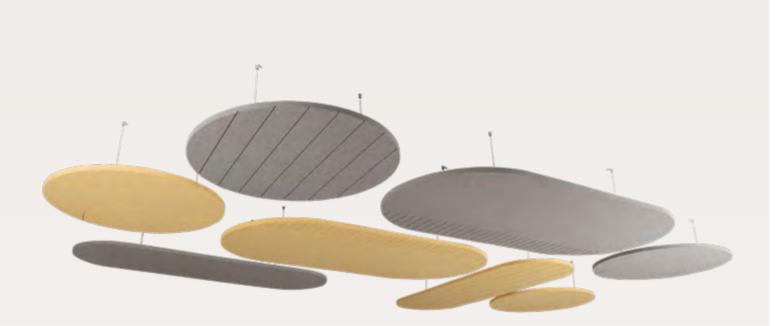

# Acoustic Ceilings

Transform your ceiling into a soundproofing piece of art with acoustic ceiling designs. Our standard and bespoke solutions help you beat acoustic challenges in a creative and effective way, ultimately improving the acoustic comfort and well-being of teams. Let's talk about your unique design ideas.