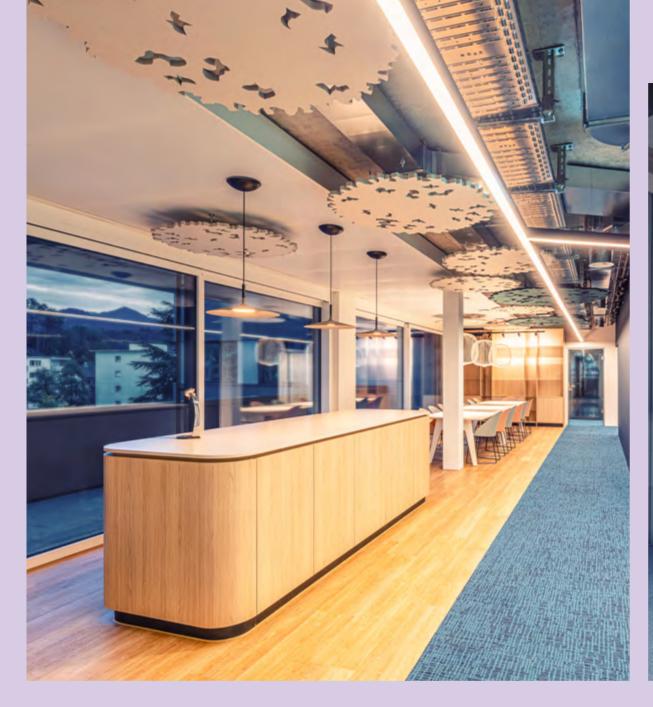

> Our services Bespoke Ceiling Baffles (Parametric Design)

Project HQ Zurich Airport Ltd.

From conception to realization, our design team uses algorithmic-based processes that deliver unique and sophisticated acoustic designs perfectly tailored to your requirements and budget.

### Bespoke Parametric Ceiling Baffles

#### Nebula

This unique baffle system, designed by algorithms, combines two-sized elements to create a cloud-like pattern that not only excels acoustically but contributes to visually elevating any space, too.