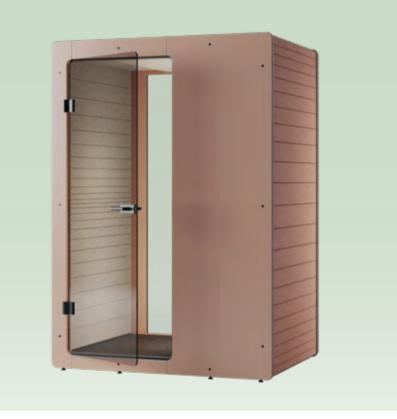

tions. Take a step inside Chatpod®, isolation pods for phone calls or small meetings. Chatpod is made in Switzerland of 97 % post-consumer content such as recycled cardboard, PET bottles, sawdust, and rubber – all 100 % recyclable.

#### Our service Chatpod 185

10

#### Project Impact Acoustic HQ

Chatpod is the key to combining privacy, acoustic comfort and work in open spaces. The interior is soundproof while the exterior helps reduce echoes, background noise in the open office. It really works, and has been scientifically tested in cooperation with Lucerne University of Applied Sciences.



### Chatpod 185



## Chatpod 185

Compact telephone booth with space for one standing person.





#### Chatpod 300

Concentrated work while sitting or standing thanks to height-adjustable table.







Box for targeted conversations between two people (seated).

#### Chatpod 700 Bench

Flexible all-rounder for four people (sitting).



#### Chatpod 700 High Top

Flexible all-rounder for four people (standing) thanks to a high top table.





#### Unique Chatpod *Features*

**100% circular design:** Sustainability is our game and we play it tough. Our phone booths and meeting boxes are made of upcycled materials which are 100% recyclable after end of life. Our entire facility is using green energy for all process steps from heating to production – in midst of our beautiful Swiss Alps.

**100% social:** Chatpod is a great tool for companies that take CSR seriously. We value and promote equality within our organisation. Our products are produced and assembled in Switzerland in coopera