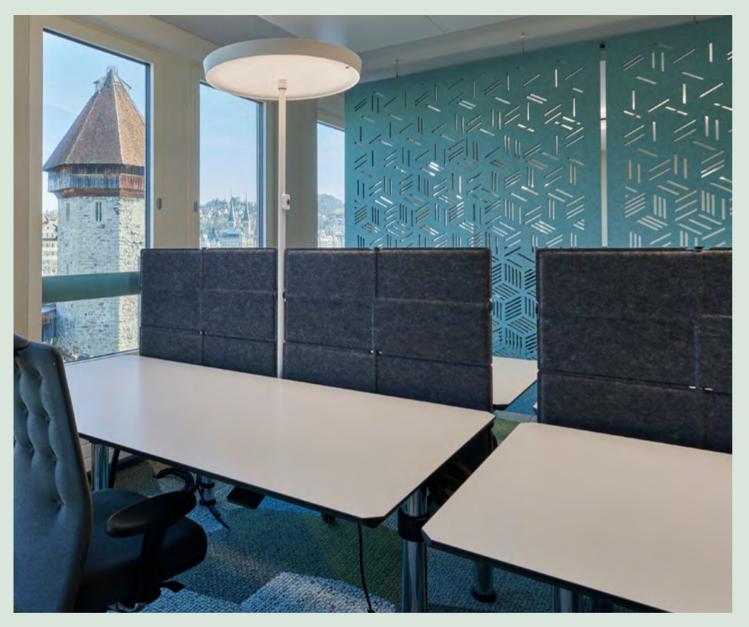

# **Acoustic** *Room Dividers*

Create different areas in bigger spaces with acoustic partition walls and optimise the sound while you're at it. Pick your favourite from a wide product range. Every element can be adapted to fit your needs to become part of your design vision.

#### Our service Acoustic Room Divider Kyvos

Project EY Luzern

Acoustic room dividers offer worldclass versatility in office spaces, hospitality, and learning environments. Opt for a desk partition to create acoustic privacy at workstations. Create shelter between desks with hanging partitions as done here or go fully flexible with standing dividers that give you the freedom to create and recreate spaces.