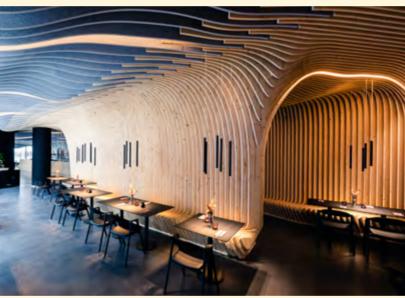

Architect Büronauten AG

A place that will not only tease your tastebuds but delight all your senses

Products
Bespoke Ceiling Baffles (Parametric Design)

Location Fuji Yama Restaurant, Nuremberg, Germany

Voted Germany's most beautiful restaurant in 2021, the Japanese-inspired Fuji Yama is a place that will not only tease your tastebuds but delight all your senses. The captivating interior is created entirely based on a parametric design approach, effortlessly combining wooden elements with our high-performance acoustic material made from recycled PET bottles.

Photographer Simeon Johnke

Architect Bermüller+Niemeyer Architekturwerkstatt