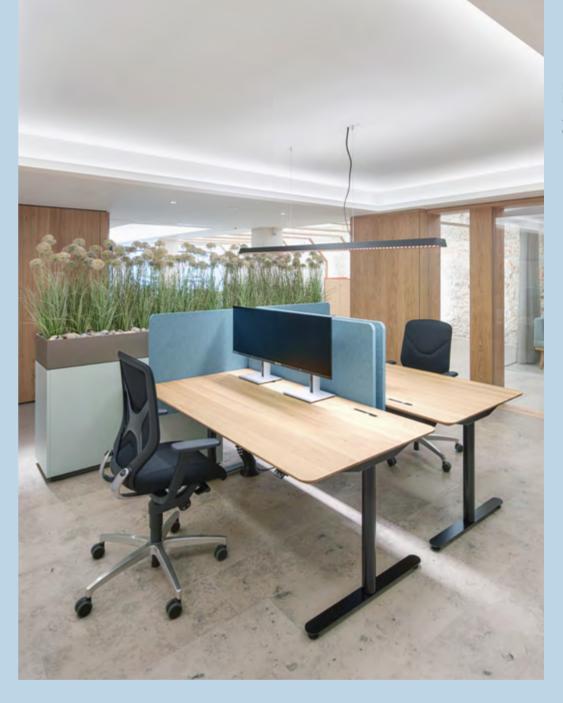

## Visual and acoustic privacy

Products

Desk partitions are excellent for almost any space with their subtle yet powerful qualities: visual and acoustic privacy in an instant. With ease, they meld together with the surrounding interior and combine well with other furnishings and acoustic solutions. And better yet, the partitions are simple to install, thanks to the accompanying adapter, while the lightweight design makes a perfect add-on to the increasingly popular height-adjustable desks whose motors should carry as little weight as possible.