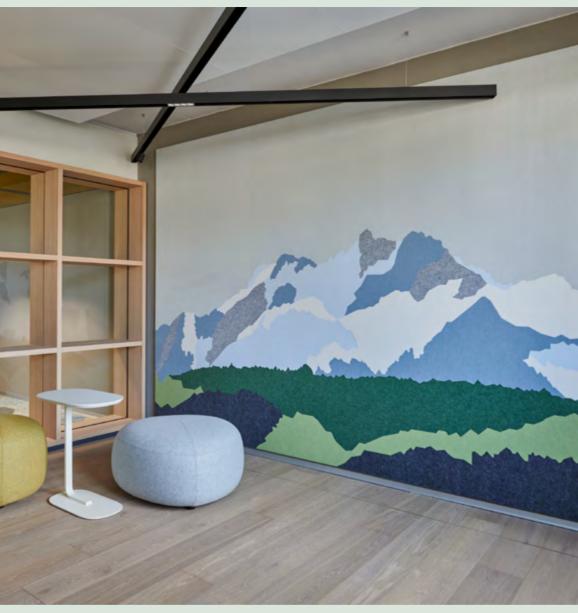

# A perfect *balance* of visual privacy and connection with the surrounding environment

Product
Bespoke Acoustic Mural, Acoustic Room Dividers Linea

Location
EY, Lucerne, Switzerland

As employees and visitors alike arrive at EY in Lucerne, they are welcomed by a beautiful mural picturing Mount Pilatus, the iconic mountain towering the city of Lucerne. This mural is like no other. It's a piece of art with acoustic features, created from dozens of small pieces of ARCHISONIC®. Commonly, details like these are extremely hard to create, but thanks to our high-precision cutting techniques, it is possible. Apart from the stunning mural, room dividers add additional acoustic treatment while perfectly balancing the need for visual privacy and connection with the surrounding environment. Photographer **Zeljko Gataric** 