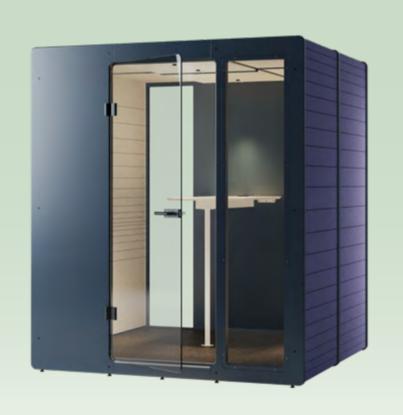

# Soundproof Chatpods

Sometimes you need a razor focus or zero distractions. Take a step inside Chatpod®, isolation pods for phone calls or small meetings. Chatpod is made in Switzerland of 97 % post-consumer content such as recycled cardboard, PET bottles, sawdust, and rubber – all 100 % recyclable.

#### Project Impact Acoustic HQ

Chatpod is the key to combining privacy, acoustic comfort and work in open spaces. The interior is soundproof while the exterior helps reduce echoes, background noise in the open office. It really works, and has been scientifically tested in cooperation with Lucerne University of Applied Sciences.

## Chatpod 185

Compact telephone booth with space for one standing person.