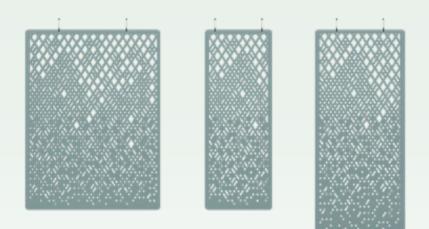

#### Bubbles

Circular-shaped bubble perforations, created by computationalaided design, beautifully spread across this sound-absorbing screen. Use it to define smaller areas in bigger spaces while optimizing visual and acoustic privacy.