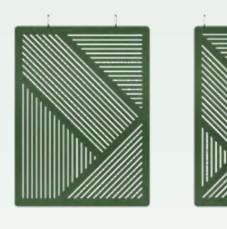

#### Kyvos

What first appears like simple irregular lines gradually turn into complex geometric silhouettes. The result is a striking and surprising design that delights the eye while providing excellent sound-absorbing features.