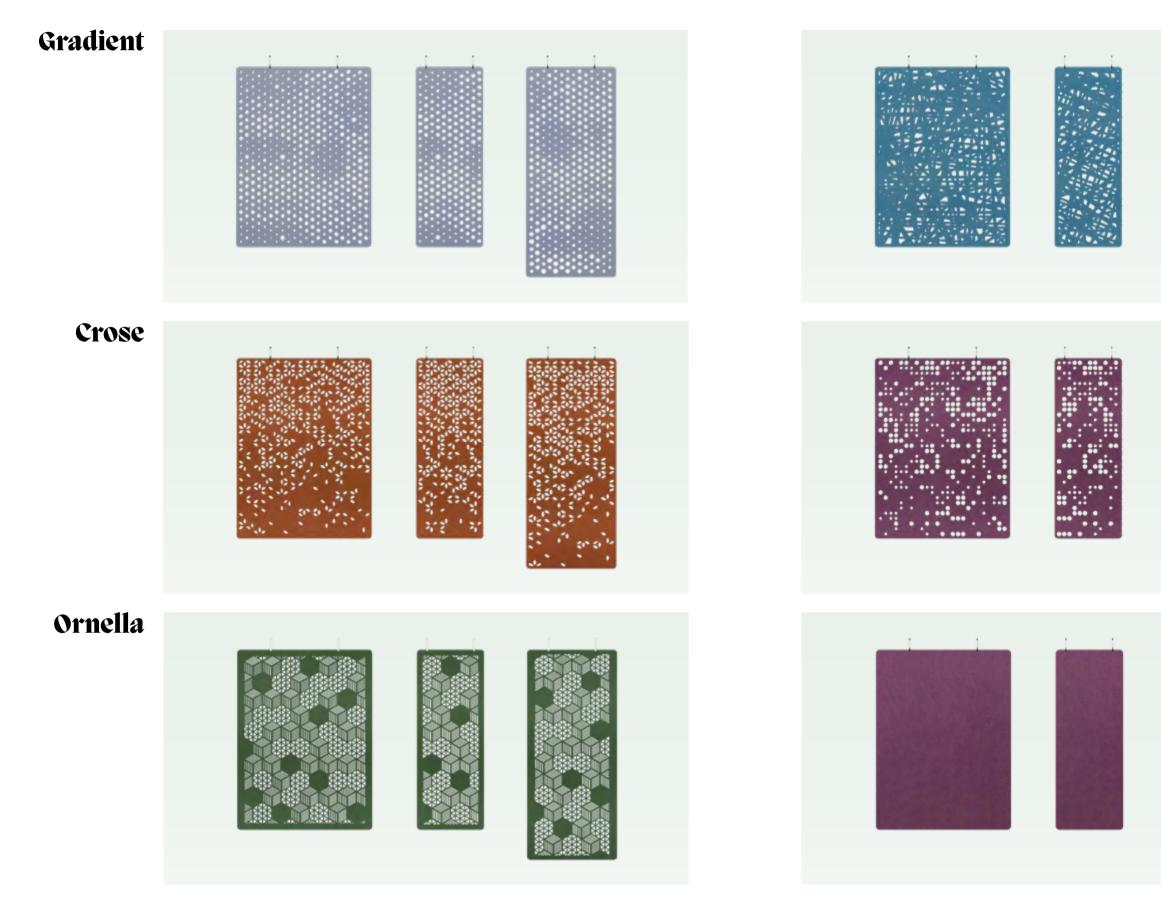

#### Kyvos

What first appears like simple irregular lines gradually turn into complex geometric silhouettes. The result is a striking and surprising design that delights the eye while providing excellent sound-absorbing features.