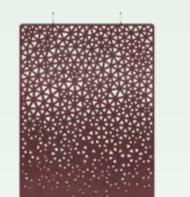

GAMME ALPHAFORM
PERFORATIONS CLAUSTRAS

ALPHA W DESIGN 20 rue Henri Farman - 93290 Tremblay-en-France Tel: +33.(0) 1 85 73 67 68 E-mail: contact@alphawdesign.com www.alphawdesign.com



#### Kyvos

What first appears like simple irregular lines gradually turn into complex geometric silhouettes. The result is a striking and surprising design that delights the eye while providing excellent sound-absorbing features.

#### Bubbles

Circular-shaped bubble perforations, created by computationalaided design, beautifully spread across this sound-absorbing screen. Use it to define smaller areas in bigger spaces while optimizing visual and acoustic privacy.









Linea





Tunica



















## Illum

## Matrix

Web









# Rays

Braille

Plain