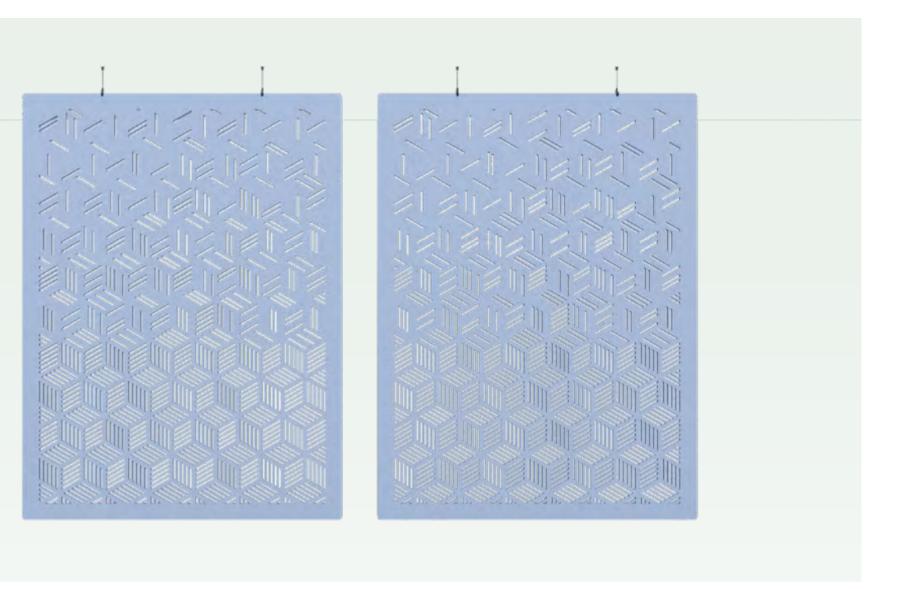

#### Bubbles

Circular-shaped bubble perforations, created by computationalaided design, beautifully spread across this sound-absorbing screen. Use it to define smaller areas in bigger spaces while optimizing visual and acoustic privacy.