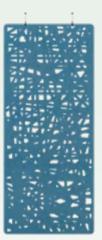

#### Bubbles

Circular-shaped bubble perforations, created by computationalaided design, beautifully spread across this sound-absorbing screen. Use it to define smaller areas in bigger spaces while optimizing visual and acoustic privacy.