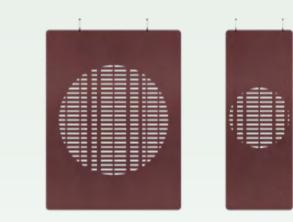

#### Bubbles

Circular-shaped bubble perforations, created by computationalaided design, beautifully spread across this sound-absorbing screen. Use it to define smaller areas in bigger spaces while optimizing visual and acoustic privacy.